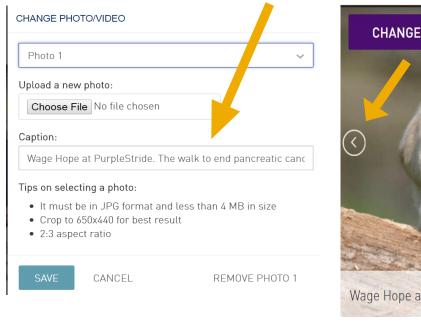

### 7. Add photos and/or a video

A picture is worth a thousand words, so we encourage you to also add a photo or video to your page. To get started, select the "*Change Photo/Video*" option located at the top of the page. You'll notice a pop-up window, which provides you with the option of selecting multiple photos and a video.

|                                         |                                                                                                                         |                                                                                              | CHANGE PHOT          | O/VIDEO                                                                             |                              |
|-----------------------------------------|-------------------------------------------------------------------------------------------------------------------------|----------------------------------------------------------------------------------------------|----------------------|-------------------------------------------------------------------------------------|------------------------------|
|                                         | CHANGE PHOTO/VIE                                                                                                        | DEO <sup>e</sup>                                                                             | Photo 1              |                                                                                     | ~                            |
| Y.D.                                    |                                                                                                                         |                                                                                              | Upload a new         | photo:                                                                              |                              |
|                                         |                                                                                                                         |                                                                                              | Choose File          | • No file chosen                                                                    |                              |
|                                         |                                                                                                                         |                                                                                              | Caption:             |                                                                                     |                              |
|                                         |                                                                                                                         |                                                                                              | Wage Hope a          | at PurpleStride. The                                                                | walk to end pancreatic canc  |
|                                         |                                                                                                                         |                                                                                              | Tips on selecti      | •                                                                                   |                              |
|                                         |                                                                                                                         |                                                                                              |                      | e in JPG format and<br>50x440 for best resu                                         | less than 4 MB in size<br>It |
|                                         |                                                                                                                         |                                                                                              | • 2:3 aspec          | t ratio                                                                             |                              |
|                                         |                                                                                                                         |                                                                                              | SAVE                 | CANCEL                                                                              | REMOVE PHOTO 1               |
| MARRENTE<br>Gancer<br>Action<br>Hetwork | Los Angeles Office<br>1520 Rosectans Are, Sta. 200<br>Manfattan Beach, CA 90265<br>Main 877 272 6226   Fax 310 725 0029 | Washington, D.C., Off<br>1050 Connecticut Are<br>Washington, D.C. 200<br>Main 202 742 6699 1 | . NW, Sto. 500<br>26 | New York Office<br>261 Madison Ave., 9th<br>New York, NY 10016<br>Main 666 866 1227 | Floor                        |

• You can also add a caption to your photos by typing your caption under the "Caption:" field. If you've added more than one photo, use the toggle buttons to navigate between them.

Wage Hope at PurpleStride. The walk to end pancreatic cancer.