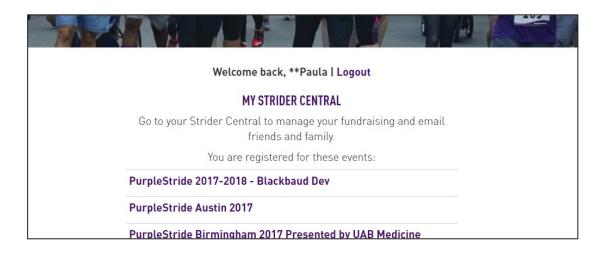

### 3. Select the appropriate event

**If you are registered for multiple events**, they will all be listed on the next screen. Click the event name to access My Strider Central for the event for which you would like to personalize your page.

If you are only registered for one event, that event will be the only one listed on this screen. Click the event name to access My Strider Central.

Government Affairs & Advocacy Office 1050 Connecticut Ave. NW, Ste. 500 Washington, DC 20036 Main 202 742 6699 | Fax 202 742 6518