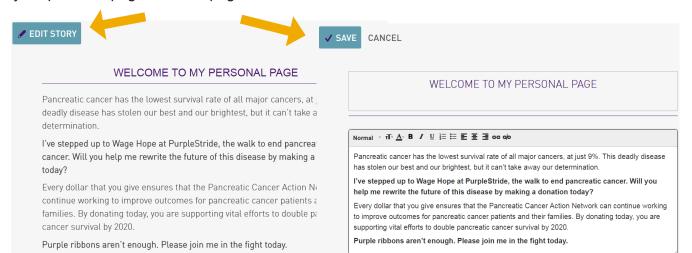

#### 8. Customize your story

Customize your story by selecting "edit story." You can write the content that you'd like reflected on your personal page, or team page, and then click "save."